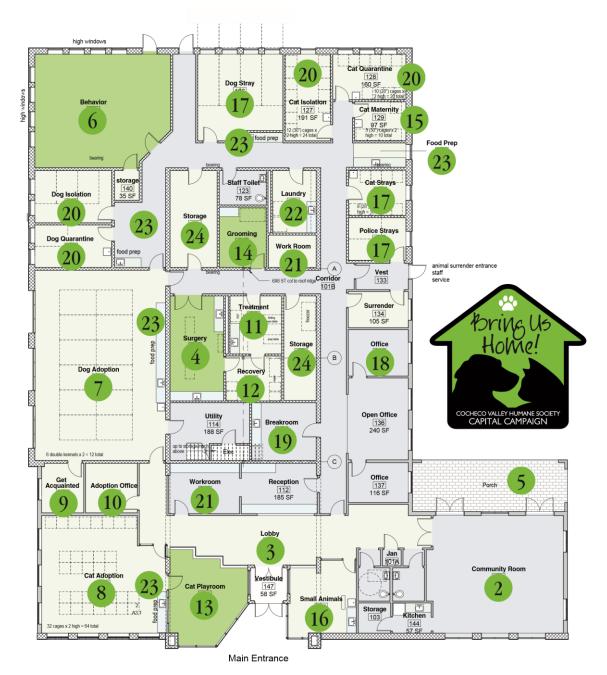

## Naming Opportunities

This is a wonderful way to support CVHS's "Bring Us Home" Capital Campaign while commemorating the life and memory of a beloved animal, family member, or friend.

| 1. Building Name                   | — COMMITTED!                         |
|------------------------------------|--------------------------------------|
| 2. Community Education Room        | \$350,000 (1)                        |
| 3. Lobby/Reception                 | — COMMITTED!                         |
| 4. Surgical Suite                  | \$250,000 (1)                        |
| 5. Patio Memorial Garden           | \$125,000 (1)                        |
| 6. Behavior Training Room          | — COMMITTED!                         |
| 7. Dog Adoption Room               | \$75,000 (1)                         |
| 8. Cat Adoption Room               | \$75,000 (1)                         |
| 9. Get Acquainted Room             | \$75,000 (1)                         |
| 10. Adoption Office                | \$75,000 (1)                         |
| 11. Treatment Room                 | \$75,000 (1)                         |
| 12. Recovery Room                  | \$75,000 (1)                         |
| 13. Cat Play Room                  | — COMMITTED!                         |
| -14. Grooming Room                 | — COMMITTED!                         |
| 15. Cat Maternity Room             | \$40,000 (1)                         |
| 16. Small Animal Room              | \$30,000 (1)                         |
| 17. Stray Kennel Areas             | \$25,000 <del>(3)</del> (2)          |
| 18. Executive Director's Office    | \$25,000 (1)                         |
| 19. Break Room                     | \$25,000 (1)                         |
| 20. Quarantine & Isolation Rooms   | \$20,000 (4)                         |
| 21. Workrooms                      | \$20,000 (2)                         |
| 22. Laundry Area                   | \$20,000 (1)                         |
| 23. Food Prep Area                 | \$15,000 (4)                         |
| 24. Food Storage/Pantry            | \$15,000 (2)                         |
| 25. Bench in Memorial Garden       | — COMMITTED!                         |
| 26. Large Dog Kennel               | \$2,000 <del>(30)</del> <b>(19)</b>  |
| 27. Small Dog Kennel               | — COMMITTED!                         |
| 28. Cat Cages                      | \$1,000 <del>(30)</del> (12)         |
| 29. Brick in Memorial Garden (lg.) | \$1,000 <del>(75)</del> <b>(62)</b>  |
| 30. Brick in Memorial Garden (sm.) | \$500 <del>(75) </del> ( <b>73</b> ) |